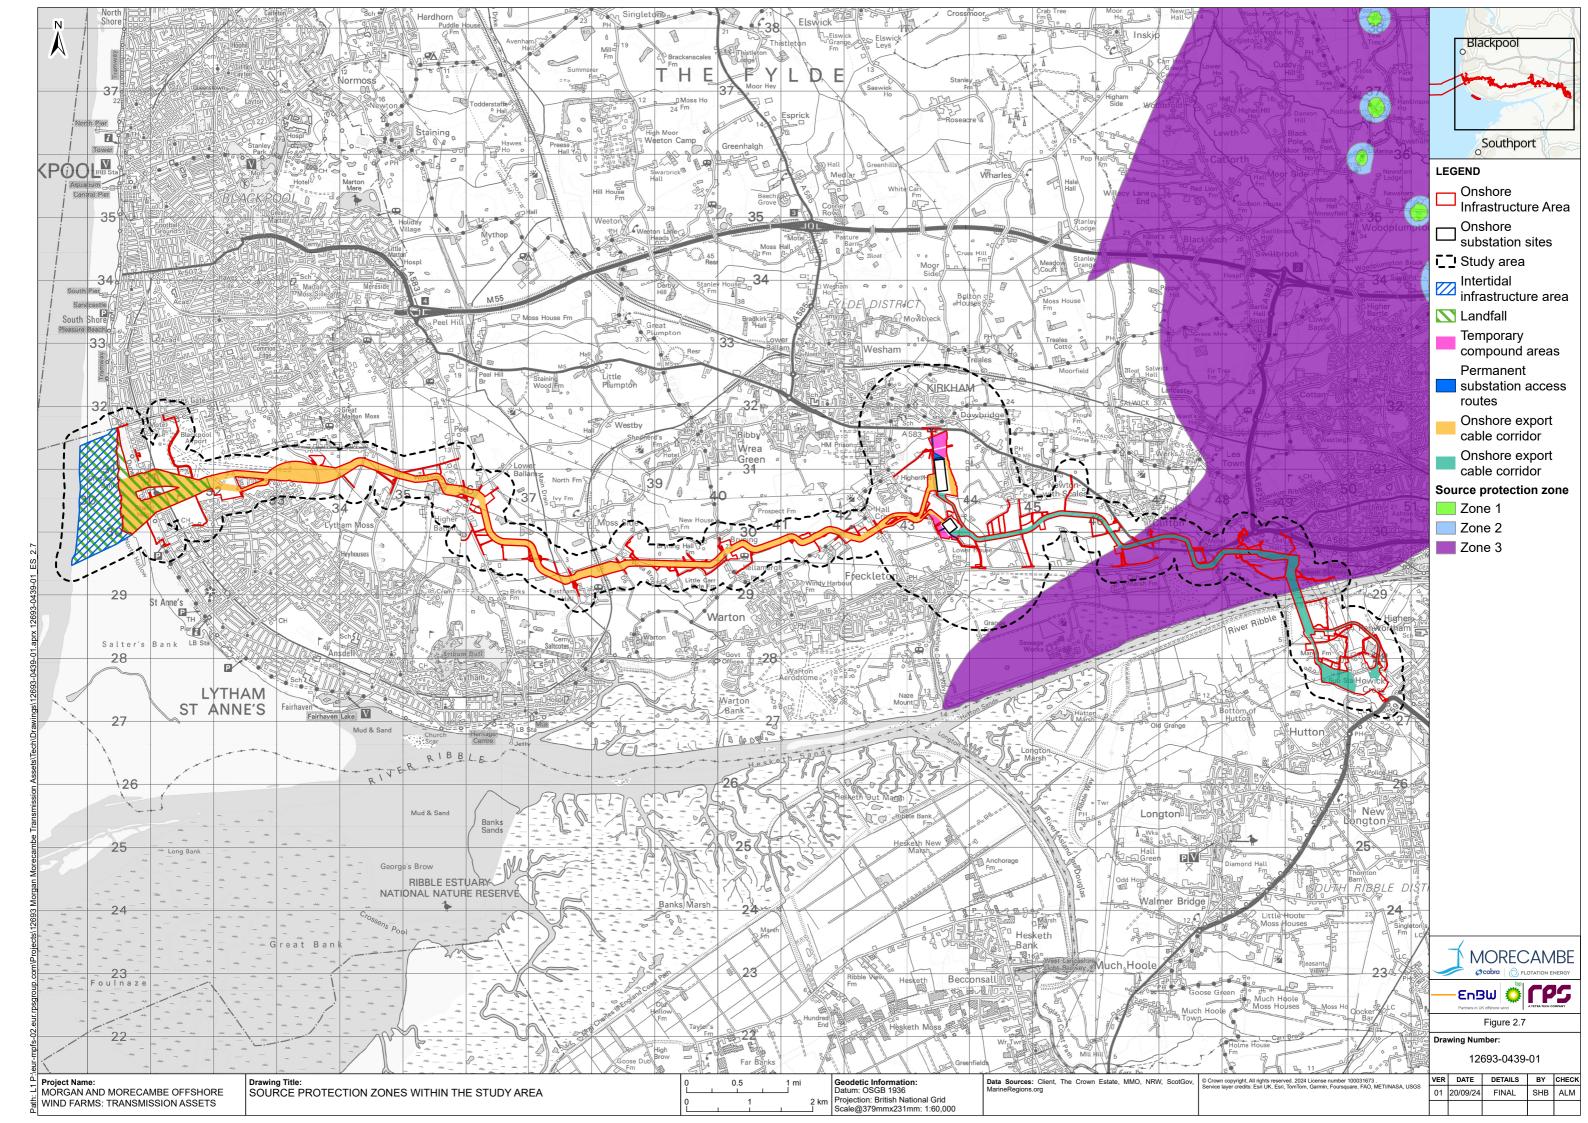

srepresentation, withholding of information material relevant to the report or required by RPS, or other default relating to such information, whether on the client's part or that of the other information sources, unless such fraud, misrepresentation, withholding or such other default is evident to RPS without further enquiry. It is expressly stated that no independent verification of any documents or information supplied by the client or others on behalf of the client has been made. The report shall be used for general information only.

| Prepared by: | Prepared for:                                                    |
|--------------|------------------------------------------------------------------|
|              | Morgan Offshore Wind Limited,<br>Morecambe Offshore Windfarm Ltd |