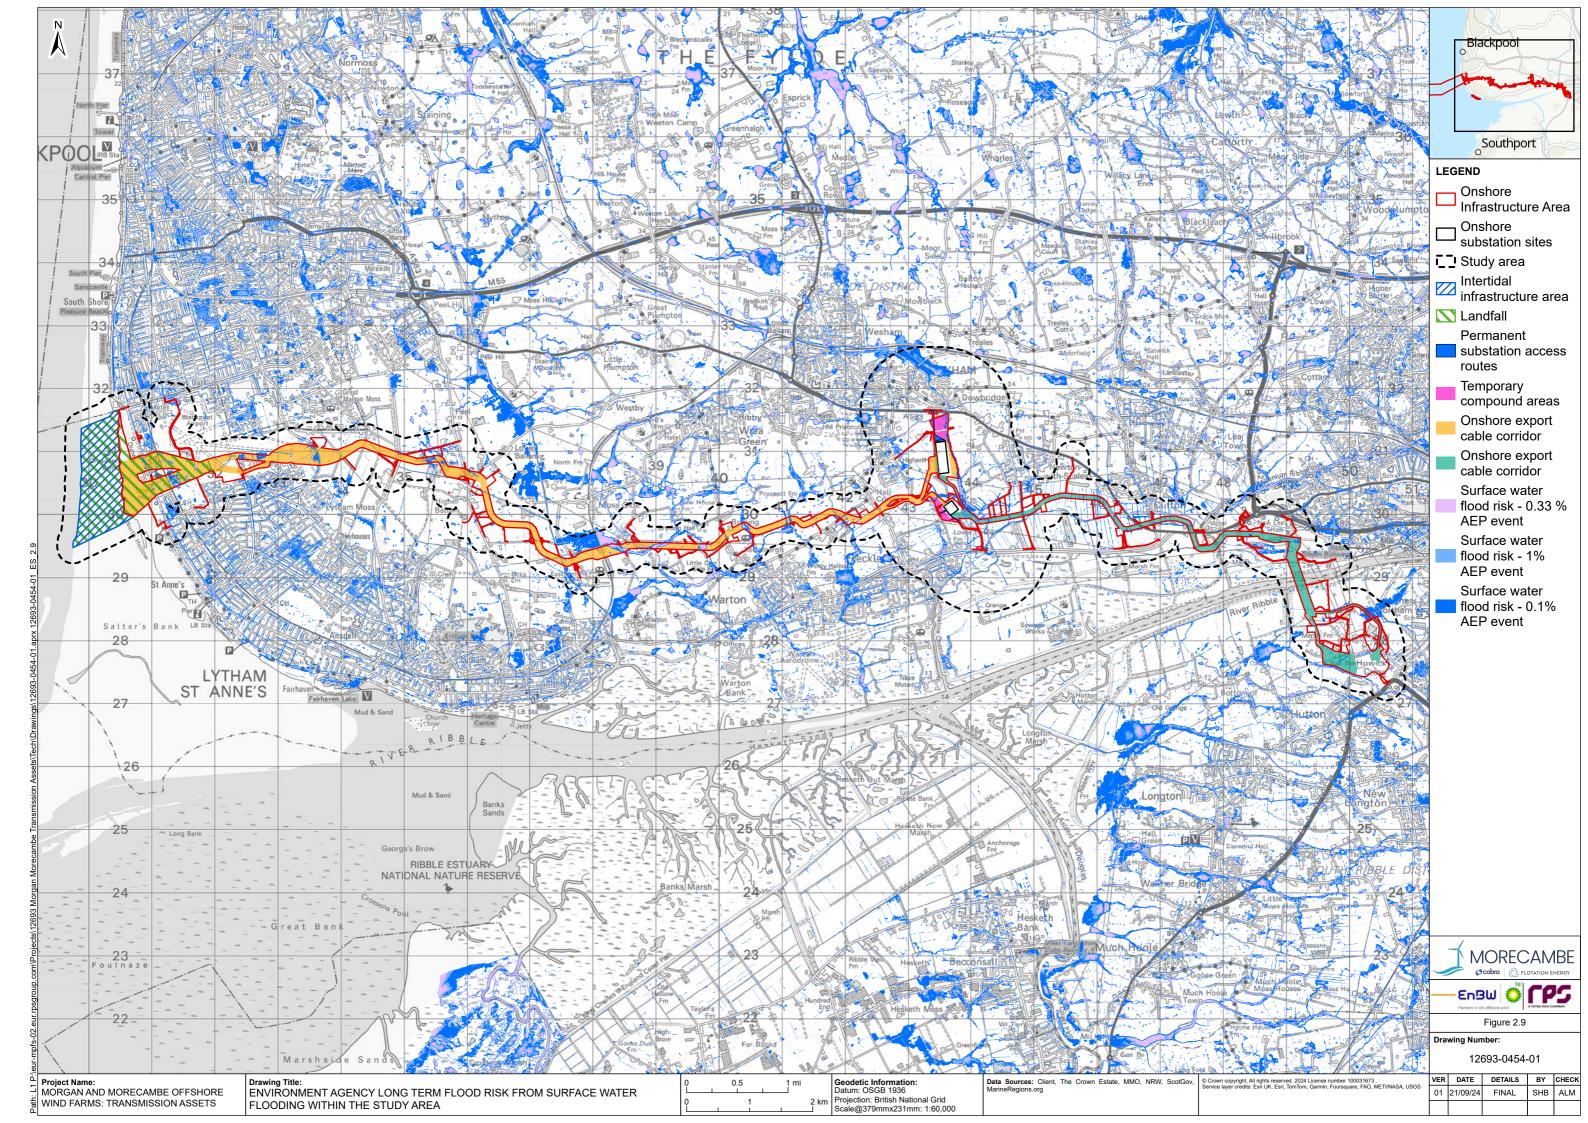

resentation, withholding of information material relevant to the report or required by RPS, or other default relating to such information, whether on the client's part or that of the other information sources, unless such fraud, misrepresentation, withholding or such other default is evident to RPS without further enquiry. It is expressly stated that no independent verification of any documents or information supplied by the client or others on behalf of the client has been made. The report shall be used for general information only.

| Prepared by: | Prepared for:                                                    |
|--------------|------------------------------------------------------------------|
|              | Morgan Offshore Wind Limited,<br>Morecambe Offshore Windfarm Ltd |