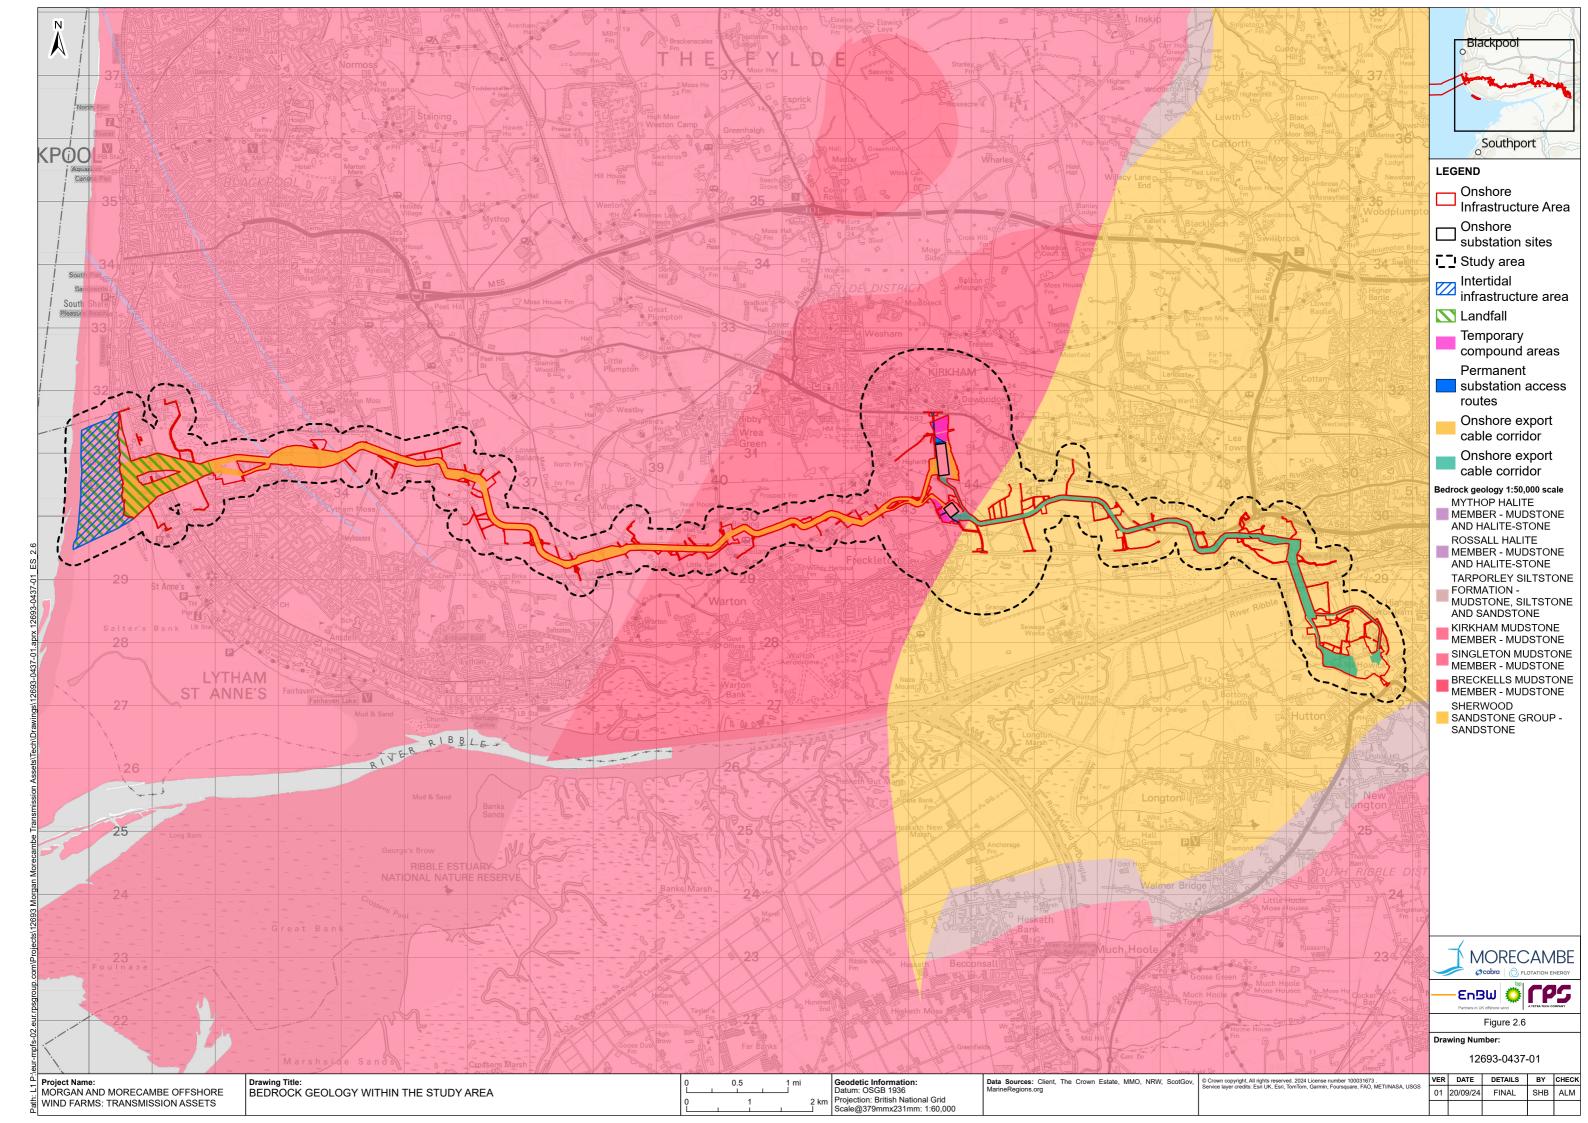

misrepresentation, withholding of information material relevant to the report or required by RPS, or other default relating to such information, whether on the client's part or that of the other information sources, unless such fraud, misrepresentation, withholding or such other default is evident to RPS without further enquiry. It is expressly stated that no independent verification of any documents or information supplied by the client or others on behalf of the client has been made. The report shall be used for general information only.

| Prepared by: | Prepared for:                                                    |
|--------------|------------------------------------------------------------------|
|              | Morgan Offshore Wind Limited,<br>Morecambe Offshore Windfarm Ltd |