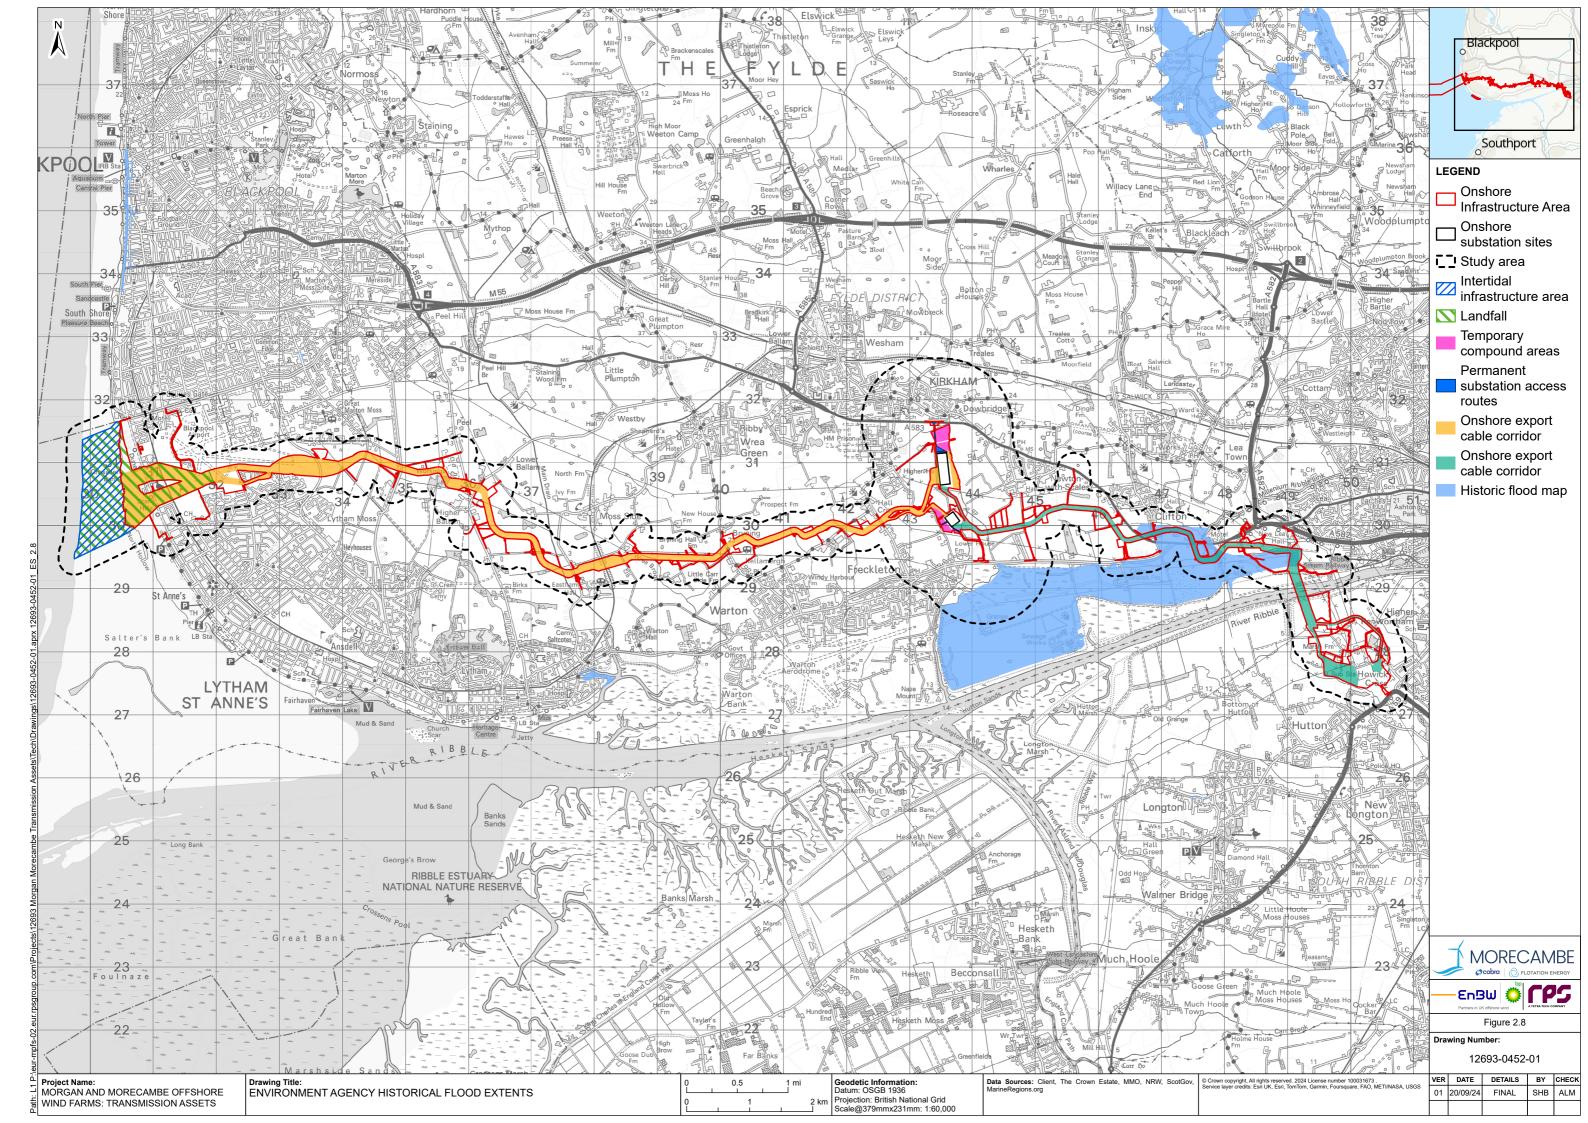

epresentation, withholding of information material relevant to the report or required by RPS, or other default relating to such information, whether on the client's part or that of the other information sources, unless such fraud, misrepresentation, withholding or such other default is evident to RPS without further enquiry. It is expressly stated that no independent verification of any documents or information supplied by the client or others on behalf of the client has been made. The report shall be used for general information only.

| Prepared by: | Prepared for:                                                    |
|--------------|------------------------------------------------------------------|
|              | Morgan Offshore Wind Limited,<br>Morecambe Offshore Windfarm Ltd |